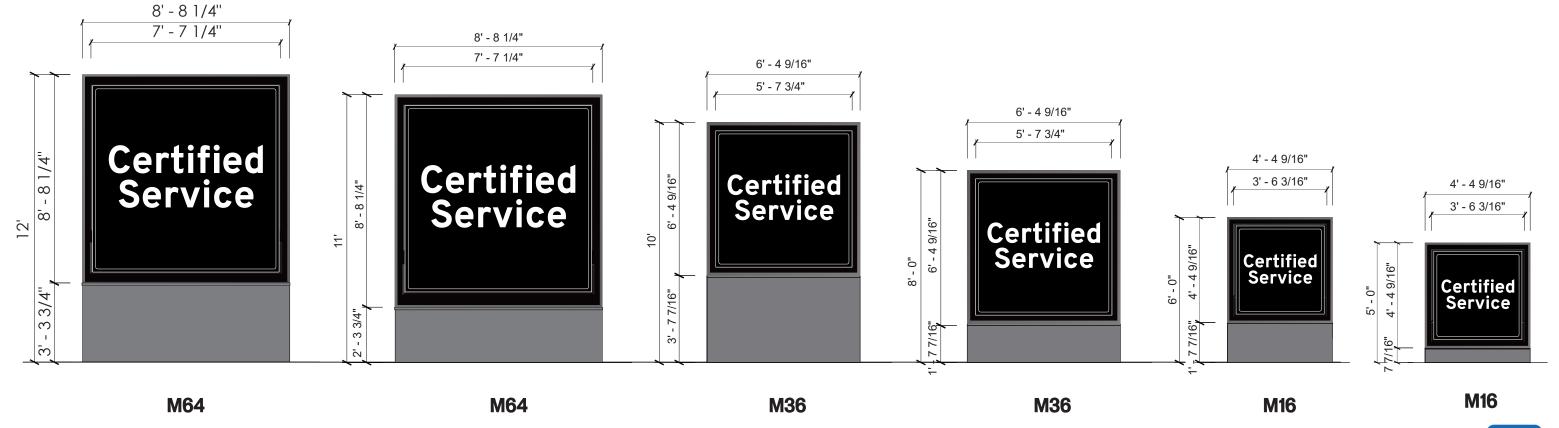

### Certified Service Chevrolet EBE Sign Family

| COP                    | Y SIZE BY SIGN |  |  |  |
|------------------------|----------------|--|--|--|
| SIGN CERTIFIED SERVICE |                |  |  |  |
| M64                    | 1' - 1 11/16"  |  |  |  |
| M36                    | 9 7/8"         |  |  |  |
| M16                    | 6 7/16"        |  |  |  |

REFER TO MASTER DRAWINGS FOR PRODUCTION SIZES

gm

2655 International Parkway Virginia Beach, VA 23452

Phone: 757.301.7008

Fax: 866.418.9462

Call Toll-Free 844.511.7565