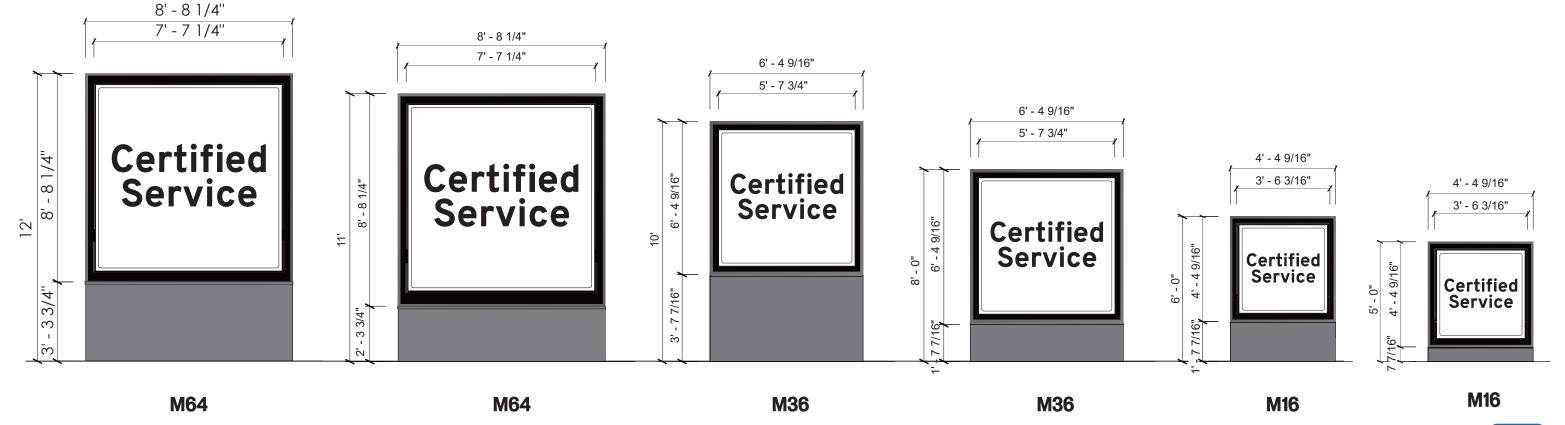

### Certified Service Chevrolet EBE Sign Family

2655 International Parkway Virginia Beach, VA 23452

Phone: 757.301.7008

Fax: 866.418.9462

Call Toll-Free 844.511.7565

### Certified Service Chevrolet EBE Sign Family

| COP                    | Y SIZE BY SIGN |  |  |  |
|------------------------|----------------|--|--|--|
| SIGN CERTIFIED SERVICE |                |  |  |  |
| M64                    | 1' - 1 11/16"  |  |  |  |
| M36                    | 9 7/8"         |  |  |  |
| M16                    | 6 7/16"        |  |  |  |

REFER TO MASTER DRAWINGS FOR PRODUCTION SIZES

gm

2655 International Parkway Virginia Beach, VA 23452

Phone: 757.301.7008

Fax: 866.418.9462

Call Toll-Free 844.511.7565