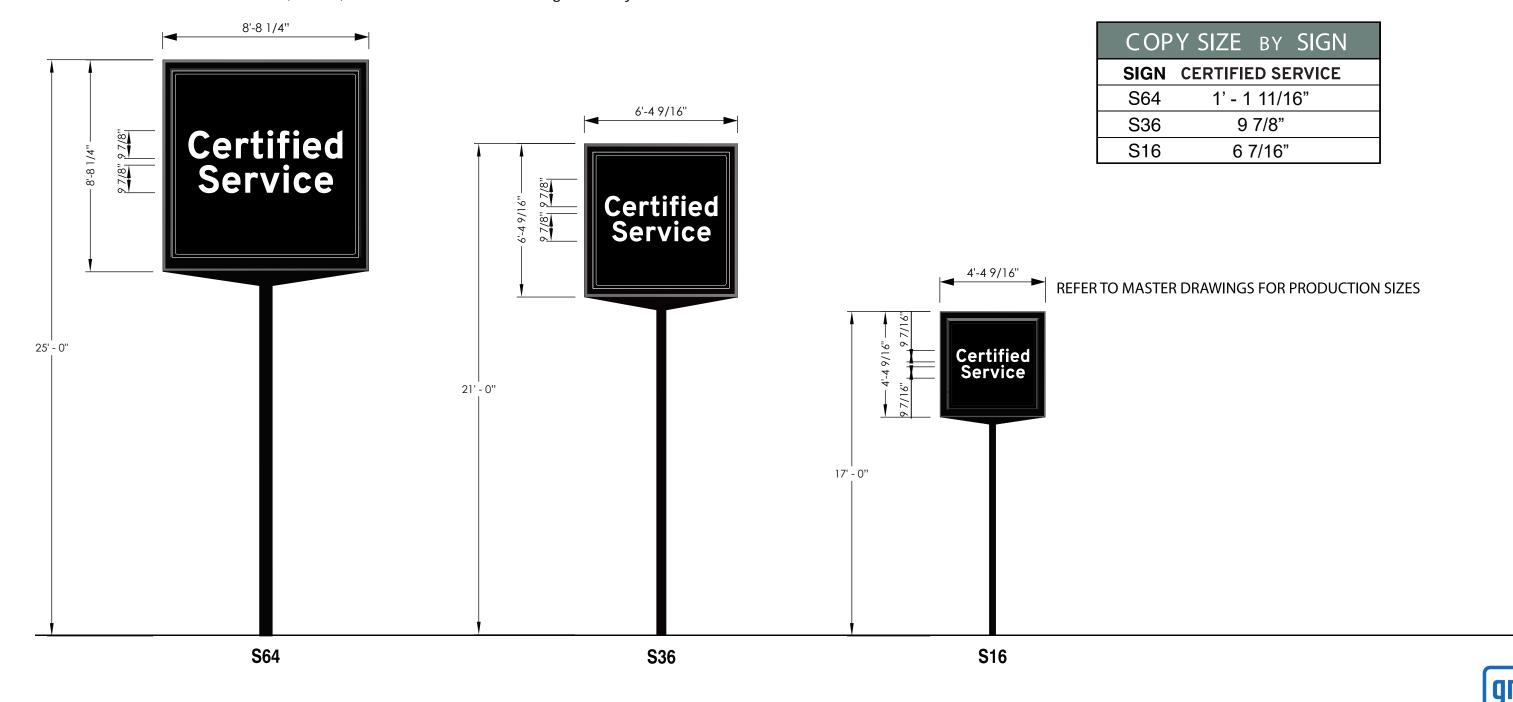

## Certified Service Chevrolet Multi-Line Sign Family

| СОР                    | Y SIZE BY SIGN |  |  |  |
|------------------------|----------------|--|--|--|
| SIGN CERTIFIED SERVICE |                |  |  |  |
| M64                    | 1' - 1 11/16"  |  |  |  |
| M36                    | 9 7/8"         |  |  |  |
| M16                    | 6 7/16"        |  |  |  |

REFER TO MASTER DRAWINGS FOR PRODUCTION SIZES

gm

2655 International Parkway Virginia Beach, VA 23452

Phone: 757.301.7008

Fax: 866.418.9462

Call Toll-Free 844.511.7565