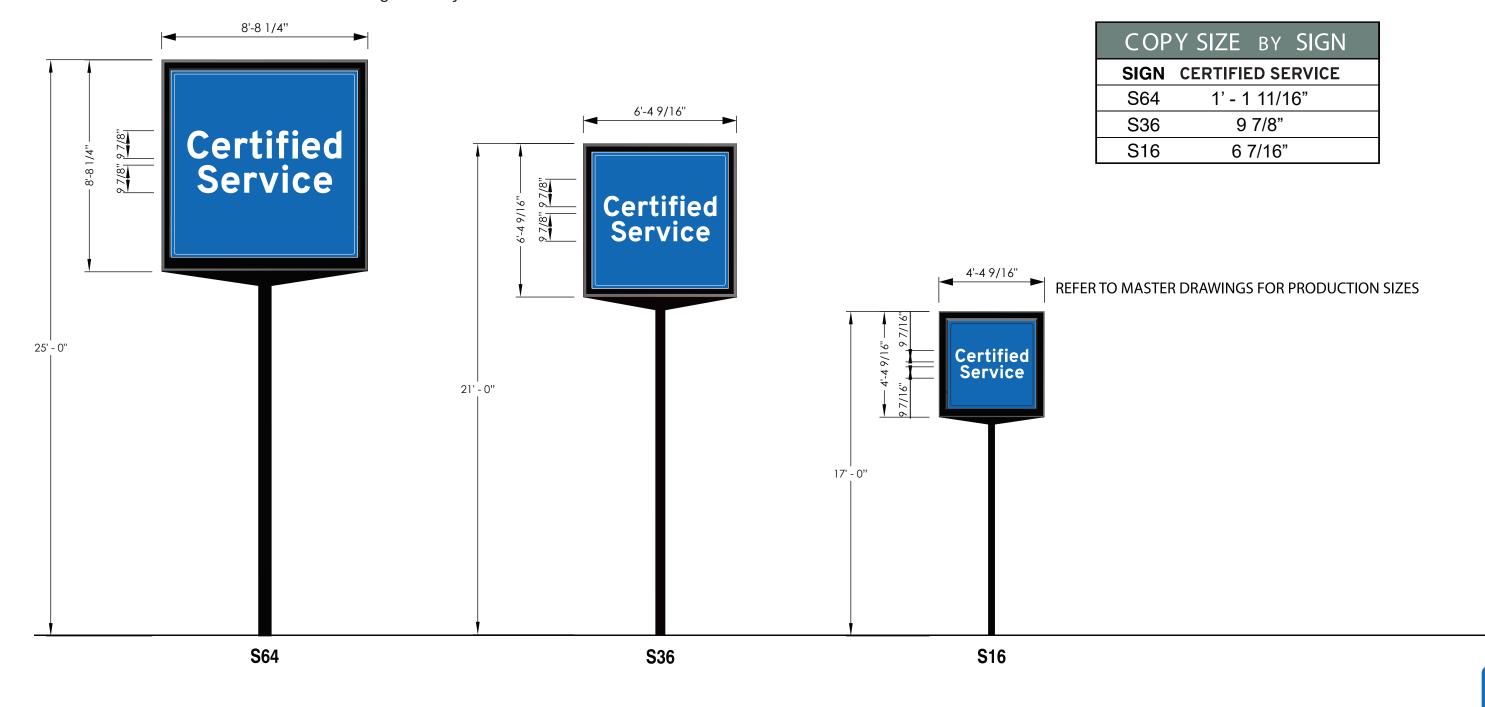

## Certified Service Buick, GMC, or Cadillac Multi-Line Sign Family

2655 International Parkway Virginia Beach, VA 23452

Phone: 757.301.7008

Fax: 866.418.9462

Call Toll-Free 844.511.7565

Certified Service Buick, GMC, or Cadillac Multi-Line Sign Family

| COP                    | Y SIZE | BY    | SIGN |  |  |
|------------------------|--------|-------|------|--|--|
| SIGN CERTIFIED SERVICE |        |       |      |  |  |
| M64                    | 1' - 1 | l 11/ | 16"  |  |  |
| M36                    | 9 7/8" |       |      |  |  |
| M16                    | 6      | 7/16  | ,    |  |  |

REFER TO MASTER DRAWINGS FOR PRODUCTION SIZES

2655 International Parkway Virginia Beach, VA 23452

Phone: 757.301.7008

Fax: 866.418.9462

Call Toll-Free 844.511.7565