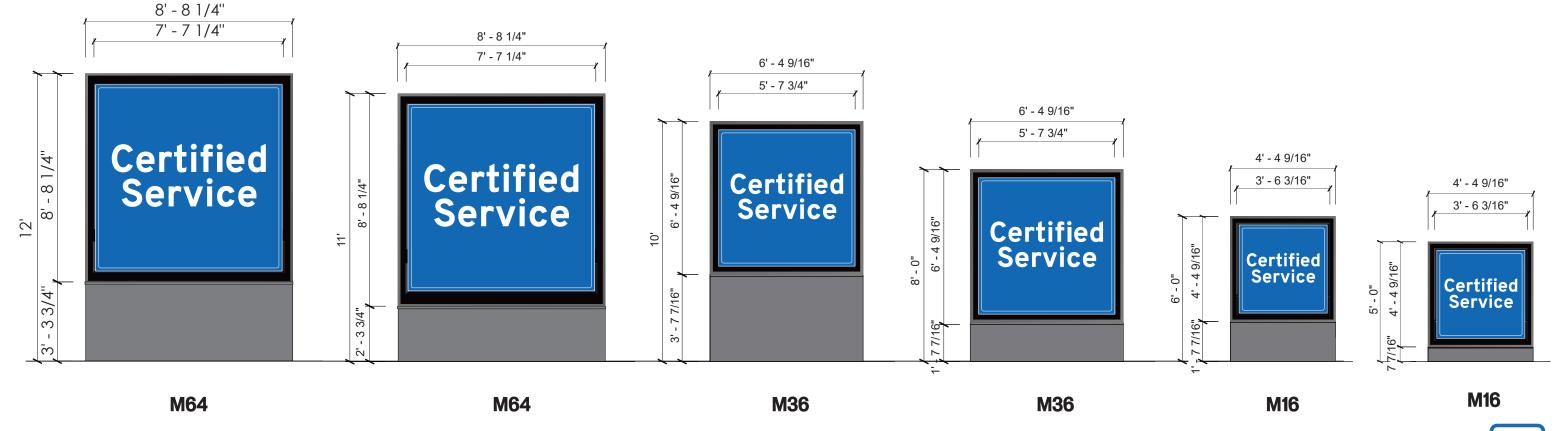

## Certified Service Buick, GMC, or Cadillac Multi-Line Sign Family

2655 International Parkway Virginia Beach, VA 23452

Phone: 757.301.7008

Fax: 866.418.9462

Call Toll-Free 844.511.7565

Certified Service Buick, GMC, or Cadillac Multi-Line Sign Family

| COP                    | Y SIZE | BY    | SIGN |  |  |
|------------------------|--------|-------|------|--|--|
| SIGN CERTIFIED SERVICE |        |       |      |  |  |
| M64                    | 1' - 1 | l 11/ | 16"  |  |  |
| M36                    | 9 7/8" |       |      |  |  |
| M16                    | 6      | 7/16  | ,    |  |  |

REFER TO MASTER DRAWINGS FOR PRODUCTION SIZES

2655 International Parkway Virginia Beach, VA 23452

Phone: 757.301.7008

Fax: 866.418.9462

Call Toll-Free 844.511.7565