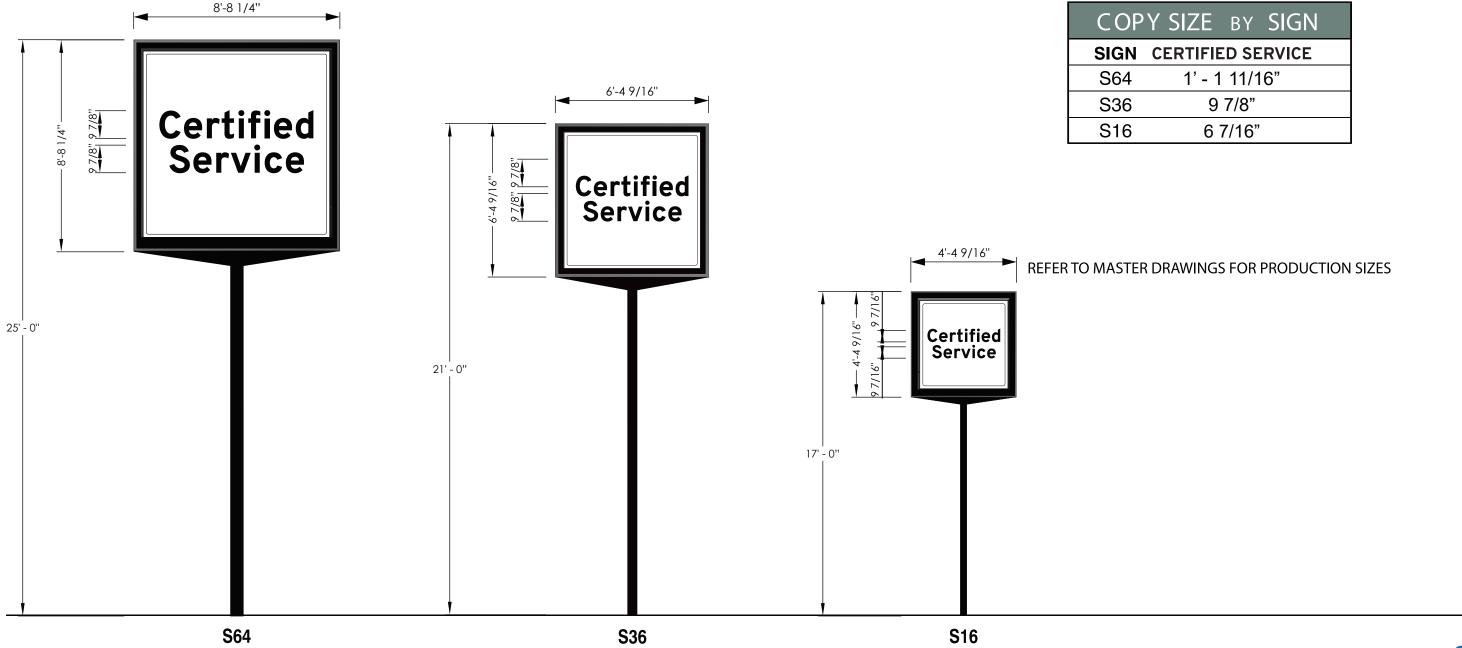

# Certified Service Chevrolet Multi-Line Sign Family

2655 International Parkway Virginia Beach, VA 23452

Phone: 757.301.7008

Fax: 866.418.9462

Call Toll-Free 844.511.7565

## Certified Service Chevrolet Multi-Line Sign Family

| СОР                    | Y SIZE BY SIGN |  |  |  |
|------------------------|----------------|--|--|--|
| SIGN CERTIFIED SERVICE |                |  |  |  |
| M64                    | 1' - 1 11/16"  |  |  |  |
| M36                    | 9 7/8"         |  |  |  |
| M16                    | 6 7/16"        |  |  |  |

REFER TO MASTER DRAWINGS FOR PRODUCTION SIZES

gm

2655 International Parkway Virginia Beach, VA 23452

Phone: 757.301.7008

Fax: 866.418.9462

Call Toll-Free 844.511.7565